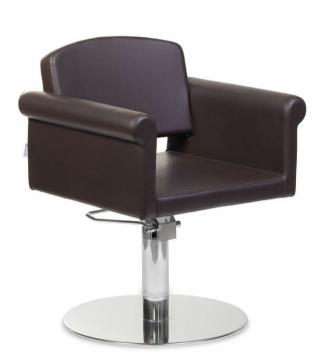

Charme Product Code: 398309 **\$1050.00** 

(Ex Tax & Delivery)

Upholstered styling chair on stainless steel base with 360° swivel and hydraulic, lockable

pump.

## Features:

Upholstery choice from Skai range - see PDF

Cross base as standard

Hydraulic lockable pump

## Specifications:

Base Diameter: Cross base: 620mm; Round and Sqare Base: 550mm Seat Height: 480-620mm Backrest height: 860-1000mm Chair width inc arms: 660mm Chair depth: 600mm