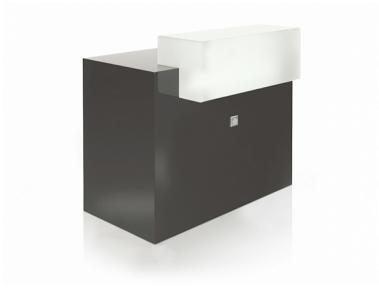

Lumy II
Product Code: 3856DD **\$2110.00** 

(Ex Tax & Delivery)

# 

A stylish yet versatile desk available in two widths that will make a great first impression on your guests. Lockable drawer and storage compartments.

Available in laminate Blanc Luxe T31 or Noir Luxe T15. Top part with illuminated plexiglas.

#### Features:

Desk in Black or White

Top of desk with backlit plexiglass