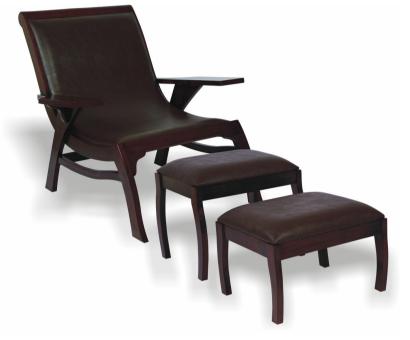

## Anandi Reflexology Chair with Footrest and Stool Product Code: 3813C7 \$1950.00

(Ex Tax & Delivery)

# **Sethetica**

Anandi Foot Reflexology Chair is a solid wood foot massage chair for premium spas. It is big in size, majestic in looks and extremely comfortable seating. Solid wood Chair with two stools one for client to put his/her feet on and the smaller one for the therapist. The wood color and leatherette color can be customized on request. Wide armrests that can be used for manicure treatments also.

#### Features:

Teak wood surround Woodstain: Dk Walnut, Wenge, Yellow Teak or Natural Choice of 8 upholstery colours - see image gallery

### Specifications:

Dimensions of Chair: L 1320mm x W 730mm x H 990mm Dimensions of Footrest: L 600mm x W 500mm x H 500mm Dimensions of Therapist Stool: L 600mm x W 500mm x H 380mm Warranty: 1 year