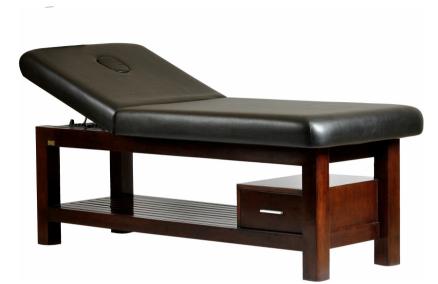

Angad Massage Bed Product Code: 3813C5 \$1395.00

(Ex Tax & Delivery)

# **Spa & Salon Furniture**

Angad Massage Bed is crafted solid teak wood. It is a fixed height massage table. The backrest can be manually inclined at different positions and the reclining mechanism is made from corrosion resistant stainless steel and nylon. 6" soft foam mattress with soft touch leatherette and rounded corner massage top. Plenty of open space and storage cabinet underneath this massage bed.

#### Features:

Integrated face hole with matching plug

Manually adjustable backrest

Woodstain in Dark Walnut, Yellow Teak, Wenge OR Natural Teak - see PDF

Choice of upholstery from range - see PDF

### Specifications:

Dimensions: L 1980mm x W 830mm x H 710mm

Warranty: 1 year