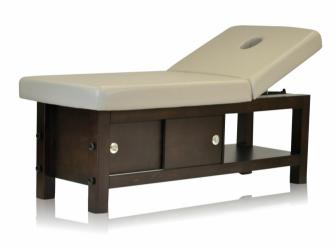

## Kaya Massage Table Product Code: 3813C4 \$1560.00

(Ex Tax & Delivery)

# **Spa & Salon Furniture**

Kaya Massage Bed is crafted solid teak wood. The height can be manually adjusted. The backrest can be manually inclined at different positions and the reclining mechanism is made from corrosion resistant stainless steel and nylon. 6" soft foam mattress with soft touch leatherette and rounded corner massage top. There is plenty of storage space underneath this table. Sliding shutters are convenient to open and we have provided shutters on both sides of this table.

#### Features:

Integrated face hole with matching plug

Manually adjustable backrest

Woodstain: Dark Walnut, Yellow Teak, Wenge OR Natural Teak - see PDF

Choice of upholstery from range - see PDF

### Specifications:

Dimensions: L 1980mm x W 830mm x H 710mm - 810mm

Warranty: 1 year