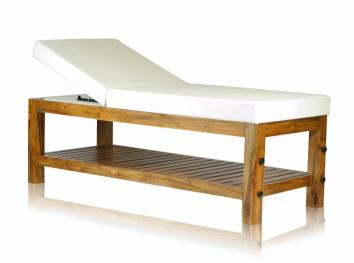

## Bliss Hardwood Massage Table Product Code: 3813C3 \$1725.00

(Ex Tax & Delivery)

# **Sethetica**

Bliss Hardwood Massage Bed is crafted solid teak wood. Supplied with harder compression 4" moulded PU mattress. The height can be manually adjusted. The backrest can be manually inclined at different positions and the reclining mechanism is made from corrosion resistant stainless steel and nylon.

#### Features:

Manually adjustable backrest

Detachable Face Cradle included

Wood finishes in Dark Walnut, Yellow Teak, Wenge OR Natural Teak - see

PDF

Upholstery: available in 8 colours - see PDF

#### Specifications:

Dimensions: L 2050mm x W 830mm x H 760mm -860mm

Warranty: 1 year