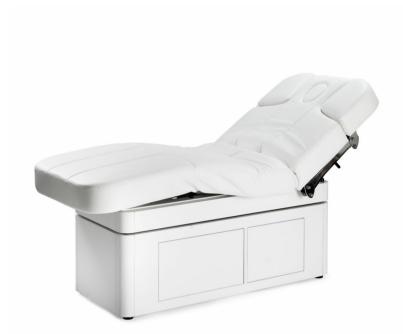

## Mudra Electric Spa Table Product Code: 3813C2

Product Code: 3813C2 \$5025.00

(Ex Tax & Delivery)

Mudra Electric Spa Table is a professional high-end electric spa table. Electronic

adjustments, lowerable armrests and plenty of storage drawers and space to store a hot

towel cabinet inside the bed.

## Features:

Fully adjustable 5" Soft Foam Mattress

Hot Towel Cabi ready

Integrated adjustable Face & Armrests

Choice of 40 standard upholstery colours- see PDF

Choice of woodstain from range - see PDF

150mm / 6" multi-layer padding

## Specifications:

Dimensions: L 2050mm x W 790mm x H 725mm - 955mm Certifications: CE Certified Warranty: Structure - 1 year; Motors - 2 years Lifting capacity: 250kg Bed weight: 140kg Shipping weight & dims: 214 x 88 x 89cm 220kg **Optional Extras:** 