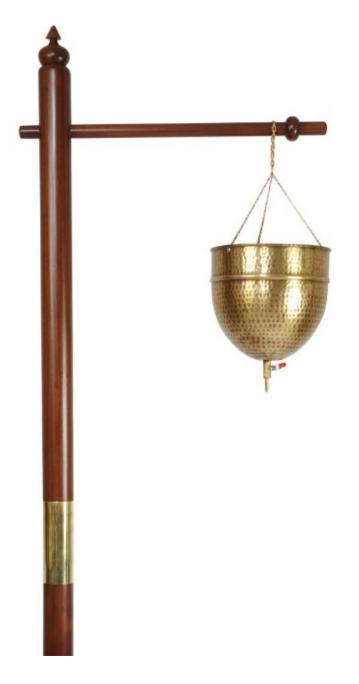

## Shirodhara Oil Stand - Shirodhara Yantra - Modern Design Product Code: 3813B9 **\$750.00**

(Ex Tax & Delivery)

# **Sethetica**

Shirodhara Oil Stand or Shirodhara Yantra is an integral part of an Ayurvedic treatment of Shirodhara that involves pouring of oils or liquids on to the forehead of the patient. The hanging shirodhara vessel is fitted with an oil release and stop valve. The flow of oil can be started or stopped with the movement of this valve. To make it convenient for shipping this stand is shipped in knocked down condition and can be easily assembled at site.

#### Features:

Steamed Beech wood stand

Brass Oil Vessel with flow control valve

### Specifications:

Height: 1820mm Base: 150mm x 150mm

Warranty: 1 year

Vessel Capacity: approx 3.75L