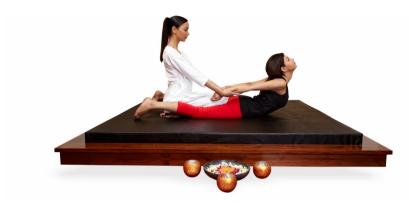

Thai Massage Bed
Product Code: 3813B6

\$2670.00

(Ex Tax & Delivery)

Thai Massage Bed is solid wood platform made from kiln dried teak wood. Two foldable mattress, when opened, are  $190 \times 182 \times 10$  cm in size. Folded mattress size is  $190 \times 91 \times 20$  cm. The special harder compression mattress are manufactured to suit the Thai Style of stretching massages. The mattresses are covered with soft PVC leatherette that is easy to clean.

## Features:

Solid wood frame in Teak with Natural Wood Veneer

Frame: Dark Walnut, Teak Yellow, Wenge OR Natural Beech

4" Mattress as standard

## **Specifications:**

Dimensions: 2180mm x 2130mm x 200mm H

Mattress dimensions: 190mm x 182mm x 100mm

Warranty: 1 year