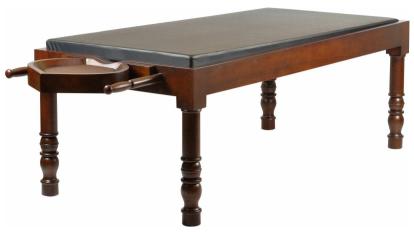

Multipurpose Ayurveda Bed

Product Code: 3813B5 **\$2250.00** 

(Ex Tax & Delivery)

This Multipurpose Ayurveda Bed is used for both oil & dry massages. The top mattress is removable and can be used for floor massages. There are two headrest supplied with this table - one for normal dry massages and the other one for shirodhara treatment. The frame structure and head rest are solid wood, oil & water proof plywood is used under the mattress on this table making it suitable for oil massage.

## Features:

Multipurpose bed for both Oil and Dry massage

Removable Mattress

Detachable headrests for Dry Massage

## **Specifications:**

Dimensions: 1900mm L x 910mm W x 830mm H

Warranty: 1 year