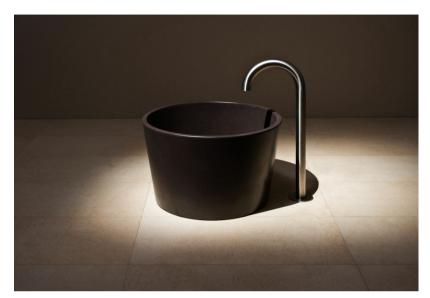

Round Foot Basin Product Code: 356F18 POA

(Ex Tax & Delivery)

This round foot basin is made of heat retaining ceramic in one single piece without joints, glazed internally and externally. It is of coning form with a central drain.

## Features:

Slip resistant basin Mounted directly on floor with silicon stripes Drain kit and tap to be supplied by client (any holes can be drilled to client specification) Choice of Ceramic Glazes - See PDF (excluding Outback, Sandstone Medium and Savannah Medium) Overflow, if required, can be drilled to client specification Basin is maintenance free Easy to clean (see cleaning instructions)

## Specifications:

Diameter: 49/30cm (+/- 0.3%)

Weight: 18kg