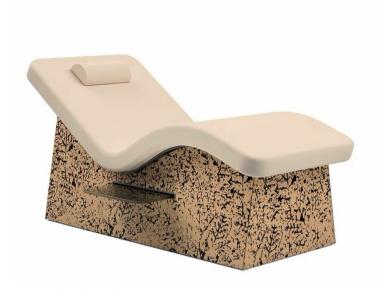

# Clodagh Curva Lounger

Product Code: 34E070

\$2845.00

(Ex Tax & Delivery,

The Clodagh Lounger harmoniously blends comfort and style. Its luxurious finish, achieved through a unique engraving process, beautifully complements the natural wood pattern. Inspired by NASA's design principles, the lounger's elegant curve and tilt offer an exceptionally comfortable position, further enhanced by our cloud-soft 4" AeroCel padding system.

#### Features:

Zero Gravity Curved Top

Removable / Replaceable 100mm/4" padded top

Comfort neck pillow

Choice of four beautiful engraved satin-sheen wood finishes - see image

Choice of TerraTouch upholstery from range (see PDF)