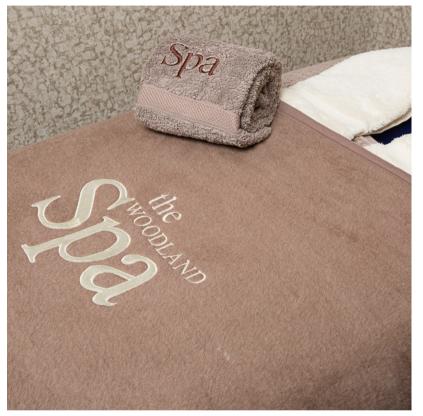

## Woolly Soft Blanket 450Gsm Product Code: 34E025 POA

(Ex Tax & Delivery)

Discover the ultimate in comfort and warmth with our acrylic woolly fleece blankets, an

essential addition to any spa, salon, or relaxation space. These exceptionally soft and

For a personalised touch, consider adding custom embroidery to your blankets. These machine-washable blankets at 30 degrees are not only easy to maintain but also a practical alternative to duvets, offering quicker washing and drying times without compromising on comfort or warmth.