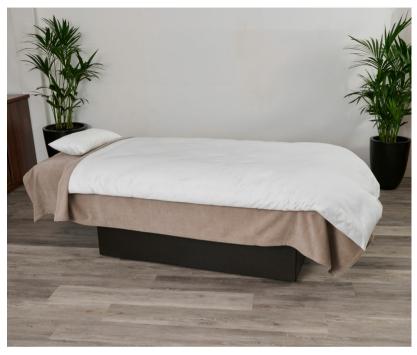

Pure Linen Duvet Cover

Product Code: 34E01F

**POA** 

(Fx Tax & Delivery

Discover the understated elegance of our Pure Spa Linen Duvet Cover, crafted from 100% combed cotton with a luxurious 300 thread count. The sateen weave gives it a subtle sheen, enhancing its softness and smooth feel against the skin. This plain duvet cover is shown in the image as part of a beautifully made bed, paired with our linen

sheet that features distinctive embroidery along the sides for an added touch of sophistication. You can also pair this with our Pure Linen Pillow to complete the look.