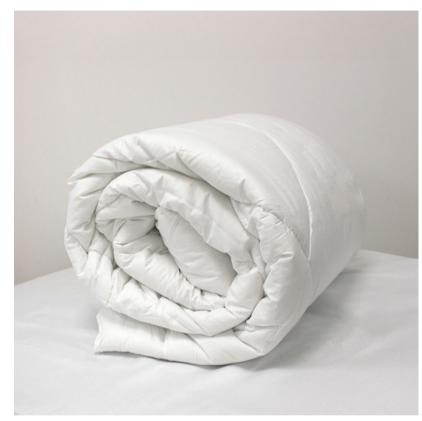

# Pure Linen Deluxe Duvet Product Code: 34E01E POA

(Ex Tax & Delivery)

Experience the softness and warmth of our duvet, designed to enhance client comfort during and after treatments. This duvet features a luxurious cotton outer and is filled

with 100% polyester hollow fibre, ensuring an extra layer of warmth and comfort.

It measures 130 x 200 cm, perfectly sized for spa use. Complement it with our matching duvet cover, which can be personalised with an embroidered company logo upon request. Please contact us for a quotation and further customisation options.

The Pure Linen range, crafted for salons and spas, features 100% pure cotton linen with a luxurious 300 thread count.

#### **Features:**

Soft and Warm Comfort 7 tog - ideal for all-season comfort Cotton Outer Shell 100% Polyester Hollow Fibre Filling Ideal for Spa Use Matching Duvet Cover Available Wider size than standard Duvet

### Specifications:

Dimensions: 155 x 200cm