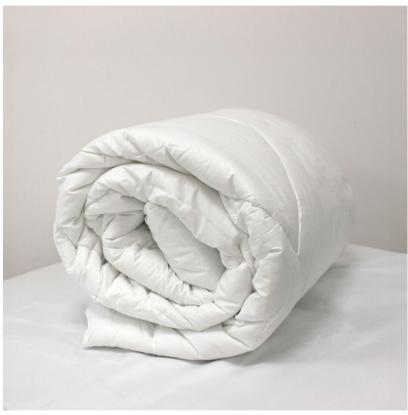

Pure Linen Duvet
Product Code: 34E01C

**POA** 

(Ex Tax & Delivery,

Experience the softness and warmth of our duvet, designed to enhance client comfort during and after treatments. This duvet features a luxurious cotton outer and is filled

with 100% polyester hollow fibre, ensuring an extra layer of warmth and comfort.

It measures 130 x 200 cm, perfectly sized for spa use. Complement it with our matching

duvet cover, which can be personalised with an embroidered company logo upon

request. Please contact us for a quotation and further customisation options.

The Pure Linen range, crafted for salons and spas, features 100% pure cotton linen with

a luxurious 300 thread count.

Page link:

www.spavision.com/product/34e01c

Features:

Soft and Warm Comfort

7 tog - ideal for all-season comfort

Cotton Outer Shell

100% Polyester Hollow Fibre Filling

Ideal for Spa Use

Matching Duvet Cover Available

**Specifications:** 

Dimensions: 130cm x 200cm