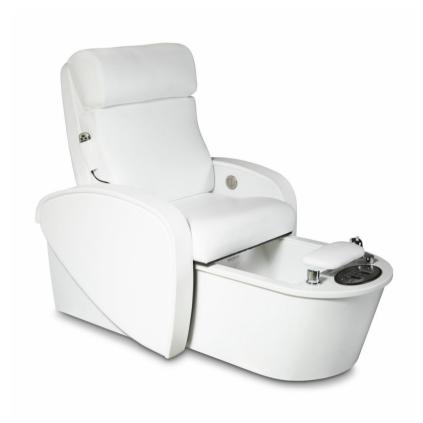

# Contour LX II Pedicure Chair

Product Code: 34E00C **\$10795.00** 

(Ex Tax & Delivery)

The sweeping lines of the revamped Contour LX II™ Pedicure Chair bring a glimpse of the past to the future of pedicure. Inspired by the retro furniture movement, our

designers have created a mid-century silhouette with modern day technology. This timeless eye-catching pedicure chair brings an elegant mix of comfort and ergo style.

ADA compliant option available!

#### Features:

ADA compliant option with fully motorized seat and retractable armrest doors

Reinforced fiberglass tub with reflexology nodes

Patented pipeless hydrotherapy

Electric back tilt & foot rest

Adjustable electric footrest, raises 7" (18 cm)

Embedded control panel

Luxurious Strata™ seat cushioning

Commercial grade chrome plumbing fixtures

Contrast double stitching

Durable and comfortable Comfort-Flex<sup>™</sup> upholstery

Milled solid surface Avonite®

White tub & shroud