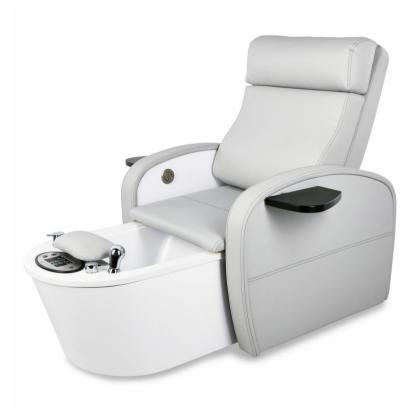

Contour II Pedicure Chair

Product Code: 34E00B **\$10795.00** 

(Ex Tax & Delivery)

The sweeping lines of the revamped Contour  $II^{m}$  Pedicure Chair bring a glimpse of the past to the future of pedicure. Inspired by the retro furniture movement, our designers

have created a mid-century silhouette with modern day technology. This timeless eyecatching pedicure chair brings an elegant mix of comfort and ergo style.

ADA compliant option available!

## Features:

ADA compliant option with fully motorized seat and retractable armrest doors

Reinforced fiberglass tub with reflexology nodes

Patented pipeless hydrotherapy

Electric back tilt & foot rest

Adjustable electric footrest, raises 7" (18 cm)

Embedded control panel

Luxurious Strata™ seat cushioning

Commercial grade chrome plumbing fixtures

Contrast double stitching

Durable and comfortable Comfort-Flex™ upholstery

Milled solid surface Avonite®

White tub & shroud