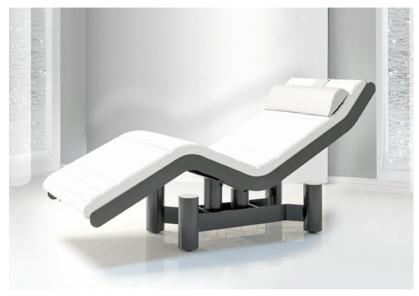

RLX

Product Code: 3408F1

**POA** 

(Ex Tax & Delivery)

The RLX is a stylish relaxation lounger with an ergonomic seating design available in a variety of colours.

## Features:

Black/brown, white or titanium frame as standard

Upholstery in White synthetic leather as standard - see PDF

Fixed position bed

## **Specifications:**

Projection Length: 1900mm / 74.8"

Width: 700mm / 27.6"

Seat Height: 450mm / 17.7"

Load capacity: 160kg /352lbs

Warranty: 1 year parts, plus 1 year labour (available only from Spa Vision)