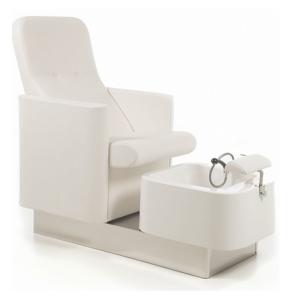

Hydrolounge Pipeless Pedicure
Product Code: 32BF2E

\$6275.00

(Ex Tax & Delivery)

Pedicure unit with swivel chair and pipeless whirlpool. A compact and stylish option which is easy to use and simple to install. Available in a variety of upholstery colours.

## Features:

Sink mounted faucet

Stylish design

Upholstery in vinyl 34 colour options - see PDF

Fixed backrest

90 degree manual chair rotation

Basin with Pipeless Hydro-massage System

## **Specifications:**

Length: 1420mm

Height: 1160mm

Width: 720mm

Base Length: 1100mm

Width at base: 540mm

Seat Height: 580mm (front lip)

Plumbing: 1/2" hot & cold plus drainage