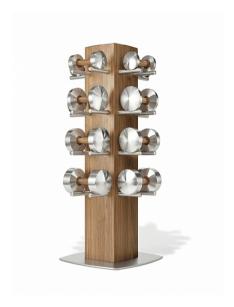

## DISKUS Tower & 176kg Dumbell Set (4-18kg)

\$16200.00 (Ex Tax & Delivery)

Product Code: 327FD8

Professional quality, heavy duty weights providing the perfect match between design and functionality. Made from finely turned, polished and oiled walnut from sustainable sources and grade 303 non-reactive stainless steel. A raised grip makes it warm to the touch.

## Features:

- Safeglide™ stainless steel dumbbell shelves practical storage for no trapped fingers
- Heavy-duty dumbbell rack
- Body with walnut thick veneer
- Felt floor pad prevents scratches

- $\bigcirc$  Including dumbbell pairs  $10 \cdot 12 \cdot 14 \cdot 16 \cdot 18 \cdot 20$ kg
- Aluminum supportive frame
- Stand base made of brushed stainless steel
- O Dimensions: 580 x 580 x 1250mm (23"x 23" x 50")