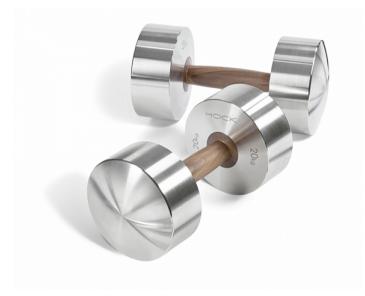

## Features:

- Finely turned, polished & oiled walnut
- Perfect match of design and functionality
- ᢙ Raised grip that is warm to the touch

DISKUS Dumbbell Pair - 20kg Product Code: 2DC048 **\$1450.00** (Ex Tax & Delivery)

## $\mathsf{HOCK}^{\mathsf{R}}$

Professional quality, heavy duty weights providing the perfect match between design and functionality. Made from finely turned, polished and oiled walnut from sustainable sources and grade 303 non-reactive stainless steel. A raised grip makes it warm to the touch.