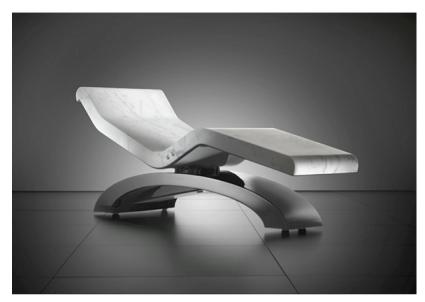

Cleopatra Classico - White Marble

Product Code: 2BE1A2

**POA** 

(Ex Tax & Delivery)

The Cleopatra Classico beautifully combines design and technology. Options include 3 zone heating with LED display, integrated incline motor and leather hand stitched base.

## **Features:**

Floor protective rollers (on request)

Hand finished White Statuario marble surface

Digital thermostat

Temp controlled LED display

Carved from a single block of marble

Contemporary design

Ergonomic and smooth surface

Suitable for indoor, outdoor and wet areas

Plug and play installation

Heating up to 41.5 degree C/105 degree F

Electro-smog free heating system

Hygienic joint-free surface

All components made in Germany and TUV-UL approved

Skai leather headrest

Metalic paint finish options for the base

## **Specifications:**

Height: 835mm

Max Length: 1930mm

Base Length: 1615mm

Weight: 235kg

Warranty: 5 years