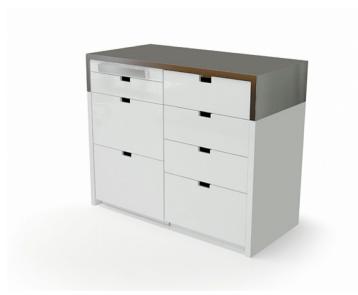

## K10 Sideboard (with 2 Modules) Product Code: 290355 POA

(Ex Tax & Delive

# GHARLEN

Available in three versions with two, three or four individually customisable modules. Options include installation of a work-top basin.

#### Features:

Various finishes available - see Decor PDF

Various configurations available inc drawers, cabinets and trolleys

## Specifications:

Height: 930mm

Width: 1070mm

Depth: 600mm

Warranty: 1 year parts, plus 1 year labour (available only from Spa Vision)