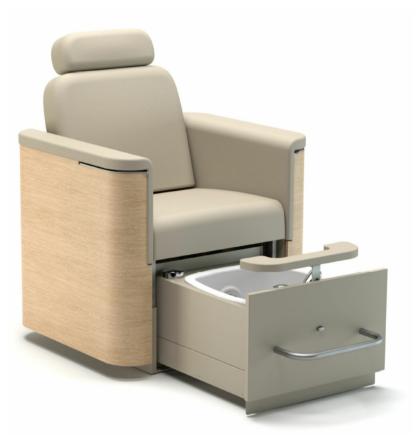

Divina Multifunctional Chair

Product Code: 289AF5 **\$7590.00** 

(Ex Tax & Delivery)

A stylish multifunctiona chair suitable for Make-Up, Facials, Hand and Foot treatments

## Features:

Foot basin equipped with shower

Adjustable footrest

Structure in Black

Choice of Upholstery from range

## **Specifications:**

Width of chair inc armrests: 850mm

Seat width (internal): 560mm

Height inc headrest: 1072mm

Seat depth: 486mm

International electrics available

## **Optional Extras:**

Wood finish in Light Oak or Walnut + \$297.00

Manicure Shelves in Black + \$475.00

Manicure Shelves in White + \$545.00

PIPE-FREE Hydromassage with RGB Lights (in basin) + \$380.00