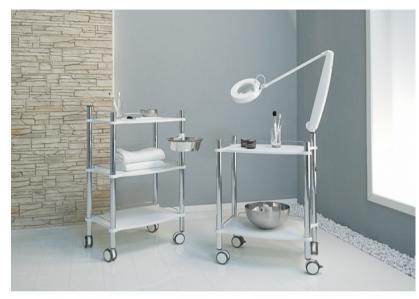

# Lamica Decorline Trolley

Product Code: 27D2B9

**POA** 

(Ex Tax & Delivery)

A practical treatment trolley equally at home in a salon or spa. \* Accessories and lamp not included

#### Features:

Durable white shelves

Metal Parts in Titanium, Dk Brown or Chrome

### **Specifications:**

Height: 760mm (2 shelf version); 940mm (3 shelf version)

Width: 595mm

Depth: 420mm

Shelf Dimensions: 420mm x 520mm

Shelf Height/s: Lower shelf: 220mm; Upper shelf: 720mm (2 shelf

version); 900mm (3 shelf version)

## **Optional Extras:**

3 shelf version + POA

Deluxe Mag Lamp LED (inc Adaptor) - White OR Black + \$540.00

Metal Water Bowl with Holder + POA