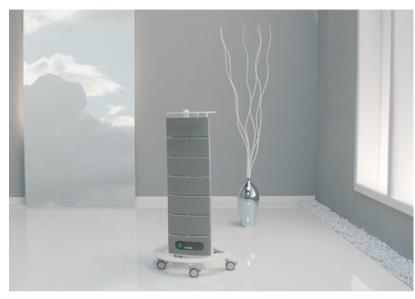

# **GHARLEN**

A contemporary trolley tower to hold all of your essential equipment and supplies. The tower comes with four drawers, a smooth caster base and cover with lamp holder attachment.

#### **Features:**

5 Rotating drawers

Metal Parts in White, Titanium or Black/Brown

Mag lamp holder

Castors

## **Specifications:**

Height: 890mm

Warranty: 1 year parts, plus 1 year labour (available only from Spa Vision)