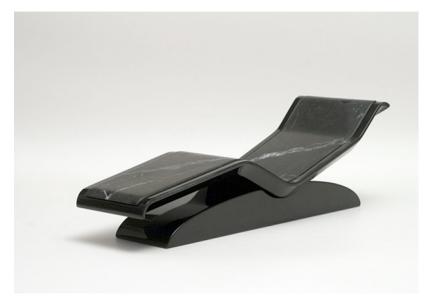

# Diva Moderno - Black Marble Product Code: 253456 POA

(Ex Tax & Deliver

The Diva Moderno has simple low profile design and elegant curves to its base will fit perfectly in any surrounding. Options include 3 zone heating with LED display, integrated incline motor and leather hand stitched base.

#### Features:

Floor protective rollers (on request)
Hand finished Black Marquinia marble surface
Digital thermostat
Temp controlled LED display
Carved from a single block of marble
Contemporary design
Ergonomic and smooth surface
Suitable for indoor, outdoor and wet areas
Plug and play installation
Heating up to 41.5 degree C/105 degree F
Electro-smog free heating system
Hygienic joint-free surface
All components made in Germany and TUV-UL approved
Skai leather headrest
Metalic paint finish options for the base

### Specifications:

Height: 670mm Max Length: 1930mm Base Length: 1600mm Weight: 235kg Warranty: 5 years