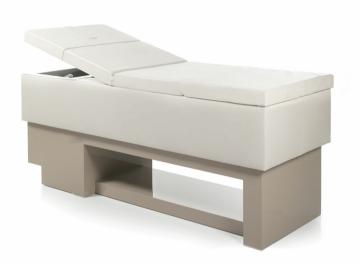

Monolith Wash Product Code: 23DB32 \$12750.00

(Ex Tax & Delivery)

Massage table with integrated washpoint. Electric height and table adjustment. Stainless

Steel Basin

## Features:

Sturdy massage bed with adjustable height, and bed positions via remote control

Pillow headrest incorporating face hole

Shampoo station with stainless steel sink, mixer tap, handhedl shower

unit, silcon rubber headrest, and water splash protection

Choice of upholstery colours - see PDF