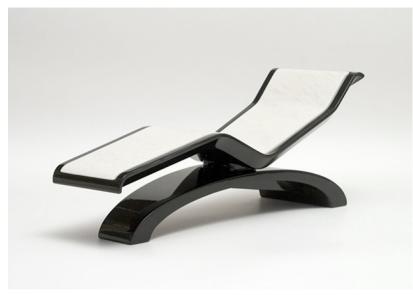

Diva Classico - Limestone

Product Code: 234B1A

**POA** 

(Ex Tax & Delivery)

The Diva Classico beautifully combines design and technology. Options include 3 zone heating with LED display, integrated incline motor and leather hand stitched base.

## **Features:**

Floor protective rollers (on request)

Hand finished Limestone surface

Digital thermostat

Temp controlled LED display

Carved from a single block of marble

Contemporary design

Ergonomic and smooth surface

## **Specifications:**

Height: 835mm

Max Length: 1930mm

Base Length: 1615mm

Weight: 190kg

Warranty: 5 years