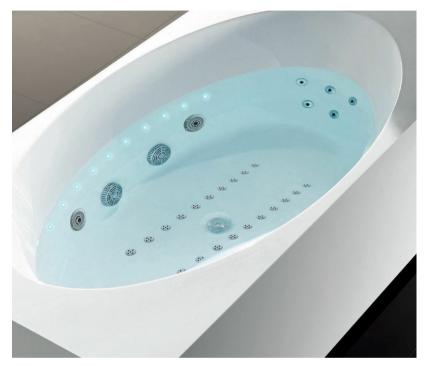

## ET~LOTUS

Our latest luxury bespoke spa hydrotherapy and chromotheraphy bathtub system combines 'eye catching' elegance and performance. Designed to be either a freestanding solution or inset into a luxury bathroom. Developed for low maintenance and perfect for residential and commercial use. The system zones allow the bather to fully control the spa environment to create that perfect massage experience. Spa fusion brings together the benefits of Chromotherapy and music to provide that truly therapeutic spa delight. Various configurations of water and air jets available allowing for soft touch response.

## Features:

Contemporary design

Solid surface bath - white

Easy installation; systemm fully integrated with low running costs

Integrated control panel

Various configurations of Air & Water Jets

Various configurations of Chromotherapy Lights with due pumps

Electronic controls with due air regulators, run dry protection with safety suctions

Optional bluetooth music with built-in transducers

Disinfection System

Many options available