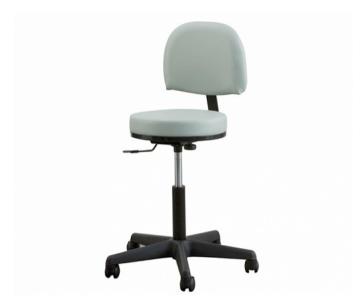

Premium Stool with Backrest - Low Height Range

Product Code: 1FE79A

\$190.00

(Ex Tax & Delivery)

Oakworks Premium Stool is durable and comfortable with simple pneumatic height adjustments, 3" high density multi-layer padding, a bump protector edge and 5 star base with casters. The padded backrest offers added support and is adjustable.

## Features:

Premium 5 star Black base

356mm/14" Round Seat

Bump Protector edge

Adjustable height padded backrest

Pneumatic height range 457mm-610mm (18"-24")

Castors for easy movemen

Upholstery in choice of TerraTouch Fabrics - see PDF

76mm/3" High Density Foam

## **Specifications:**

Height Range: 457mm/18"-610mm/24"

Diameter: 356mm/14" Seat

Maximum Operating Weight: 136kg/300lb

Base Diameter: 610mm / 24"

Warranty: 1yr parts only