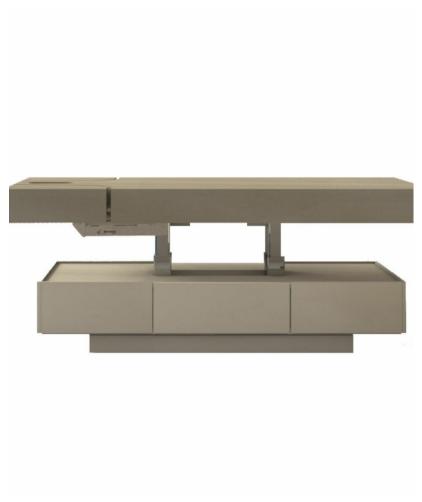

Sensus Cabinet
Product Code: 1D3AD5

\$9450.00

(Ex Tax & Delivery)

Multifunctional bed with 4 motors, for face, body and massage treatments. Electrically adjustable height, back and legrest. Base and cabinet in matt sand finish.

## Features:

Electrically adjustable height, back and legrest

Armrests fold down with gas pump

Convenient storage drawers

Choice of upholstery from range

## **Specifications:**

Length: 1890mm

Width: 785mm

Height range: 560 - 760mm

220v or 110v