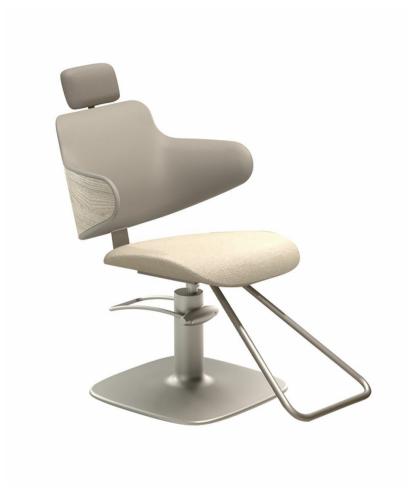

Green Hug Recliner
Product Code: 1D3AD3
\$2130.00

Eco version of one of our most popular armchairs. Built-in adjustable headrest and optional footrest for a timeless armchair.

With the multi-layer wood backrest with all FSC-certified steps, we have taken our 'being green' to the nth degree.

## Features:

Reclining swivel chair

Adjustable headrest

Optional Footrest

Choice of upholstery from range - see PDF

Wood finish in Light Oak, Tranche or Old Blue - see PDF

## **Specifications:**

Height range: 790mm - 900mm

Dimensions: 610mm x 610mm