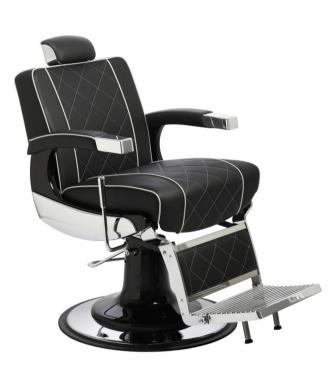

Zeus Barber Chair Product Code: 1C321F \$3740.00

(Ex Tax & Delivery)

Men's reclining swivel chair with hydraulic pump, adjustable headrest and footrest. Structure: Metal with polyurethane foam padding, deck and polished aluminium casing. Armrests and headrest in Ecoleather and polished aluminium, Base with hydraulic locking pump, polished aluminium deck, enamelled fiberglass pump casing. Upholstery: Ecoleather.

## Features:

Swivel seat

Reclining backrest

Hydraulic lockable pump

Adjustable head and footrest

Upholstery in Black 008C as standard

## Specifications:

Height range 900mm - 1080mm Depth: 1000mm Width: 710mm

Click View PDF to see upholstery options