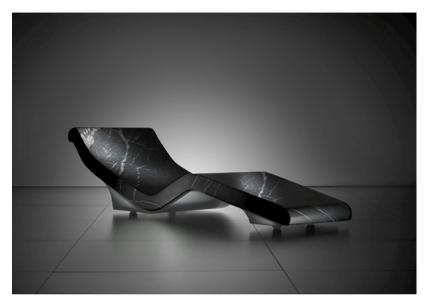

Cleopatra Basico - Black Marble

Product Code: 1BDFD9

**POA** 

(Ex Tax & Delivery)

The Cleopatra Basico is built on a minimalistic design. Options include 3 zone heating with LED display, leather hand stitched base and a wooden base.

## Features:

Floor protective rollers (on request)

Hand finished Black Marquinia marble surface

Digital thermostat

Temp controlled LED display

Carved from a single block of marble

Contemporary design

Ergonomic and smooth surface

Suitable for indoor, outdoor and wet areas

Plug and play installation

Heating up to 41.5 degree C/105 degree F

Electro-smog free heating system

Hygienic joint-free surface

All components made in Germany and TUV-UL approved