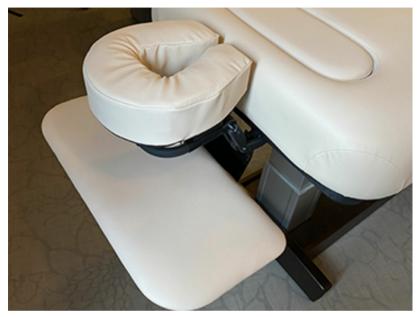

Boiance Shelf & Bracket

Product Code: 1A83F2

\$275.00

(Ex Tax & Delivery)

The shelf and bracket used together allow you to create the perfect place for clients arms when working on their back. The shelf can also be used alone as a head support for facials and other aesthetic treatments. The shelf is designed to allow therapists to relax their shoulders while working on clients, minimizing stress and injuries.

This product is designed to fit OAKWORKS QuickLock Face Rests only.

This product will fit tables with 4" and 6" foam.

## Features:

Requires QuickLock Face Rest Platform

Can be used as head support or lowered armrest shelf

Choice of Upholstery colours from range - see PDF