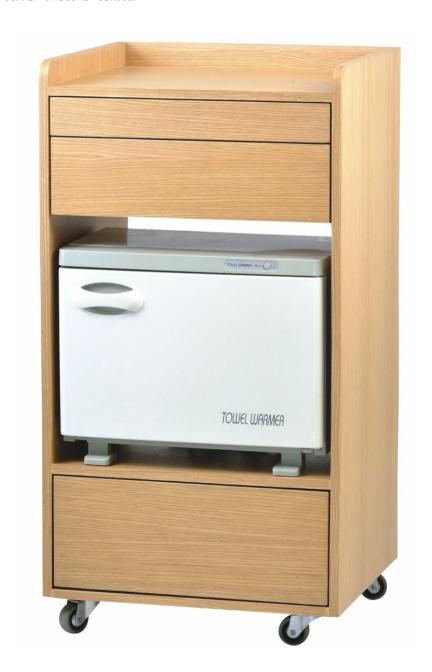

Daisy Spa Trolley
Product Code: 1A6DA3

\$750.00

(Ex Tax & Delivery)

Daisy Spa Trolley is a multipurpose & modern spa trolley that is widely used in salons and medi spas. It trolley has provision to store goods on the top shelf, one pull out tray and two storage drawers. There is a in between open space to store your towels or towel sterilization cabinet.

## **Features:**

Includes 2 storage drawers and 1 pull out tray

Space for Hot Towel Cabinet

Available in variety of woodstains

MINIMUM ORDER QUANTITY - 6 pieces

## **Specifications:**

Dimensions: L 51 x W 43 x H 93cm

Warranty: 1 year (parts only)

Cabi Space: L47 x W 44 x H39cm