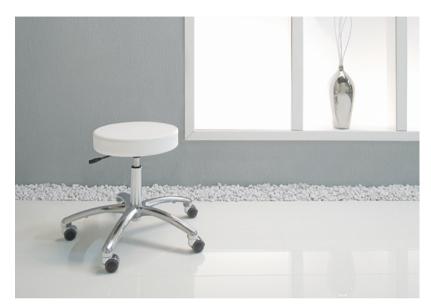

# GHARLEN

Swivelling round seat with pneumatic height adjustment. Shown with optional large chrome base

Image 4 - shows 50cm base options - Black as standard

#### Features:

5-castor safety base

Black base (standard) with pneumatic height adjustment

Rubber-clad casters with roll/stop functions

White synthetic leather cover as standard

### Specifications:

Seat Height: 500mm - 620mm

Warranty: 2 year parts, plus 1 year labour (available only from Spa Vision)