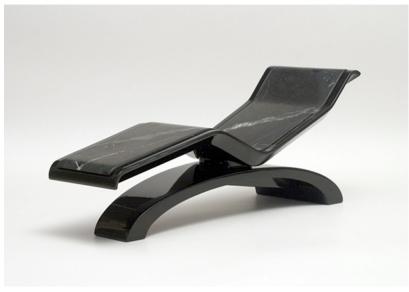

Diva Classico - Black Marble

Product Code: 189CA2

**POA** 

(Ex Tax & Delivery)

The Diva Classico beautifully combines design and technology. Options include 3 zone heating with LED display, integrated incline motor and leather hand stitched base.

## **Features:**

Floor protective rollers (on request)

Hand finished Black Marquinia marble surface

Digital thermostat

Temp controlled LED display

Carved from a single block of marble

Contemporary design

Ergonomic and smooth surface

## **Specifications:**

Height: 835mm

Max Length: 1930mm

Base Length: 1615mm

Weight: 190kg

Warranty: 5 years