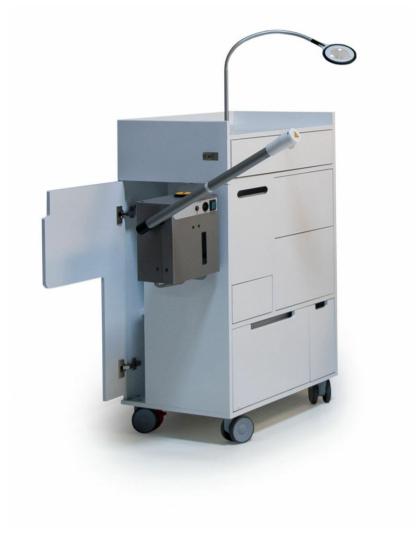

# **GHARLEN**

Multifunctional treatment trolley with innovative integrated steamer with herb diffuser.

Mag Lamp and Hot Towel Cabinet included.

#### Features:

Choice of 7 standard decors (See PDF)

Large storage space

Stowable steamer with herb device and FDS

Swivelling steamer arm

Hot cabi compartment with HC-6 Hot Cabi

Mag lamp holder and Mag Lamp

### **Specifications:**

Height: 1170mm

Width: 700mm (closed) / 1090mm (with steamer)

Depth: 500mm

Electrics: International electrics available

Certifications: CE Marked

Warranty: 1 year parts, plus 1 year labour (available only from Spa Vision)