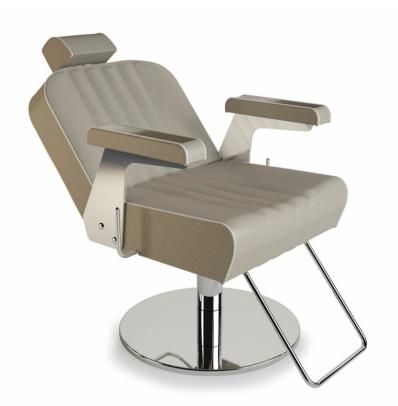

# PeggySue Movibile Product Code: 13924B \$3550.00

(Ex Tax & Delivery)

Swivel Chair with tilting backrest, with Roto Holly base with lockable pump and headrest

#### Features:

Height adjustable swivel chair

Hydraulic lockable pump

Base in 560mm dia stainless steel as standard

Choice of upholstery colours from range - see PDF

## Specifications:

Length, back to front, reclined: 1010mm / 40"

Width: 700mm / 28"