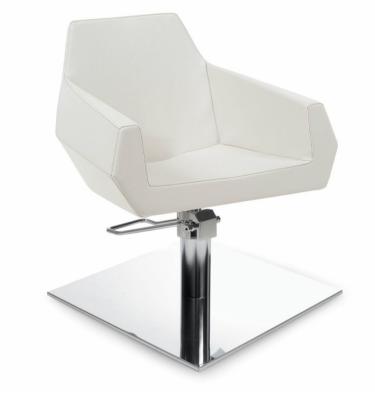

Features:

Chair from moulded foam

Cross Base as standard

## **Specifications:**

Seat height: 480 - 620mm

Chair width: 680mm

Diamant

Product Code: 13922A

\$1395.00

(Ex Tax & Delivery)

## 

Styling chair with injection moulded foam cushions for increased comfort and durability on square, polished or matt, stainless steel square base with 360° swivel and hydraulic, lockable pump. Features a slit at the rear of the seat to ease cleaning.

## Page link:

www.spavision.com/product/13922a

O Choice of Skai upholsteries - see PDF

Hydraulic lockable pump

Chair height: 840 - 980mm

Chair depth: 580mm

## **Optional Extras:**

- Round base with hydraulic lockable pump + \$160.00
- Square base with hydraulic lockable pump + \$185.00

• Round base with hydraulic locking pump - Black or Gold + \$220.00