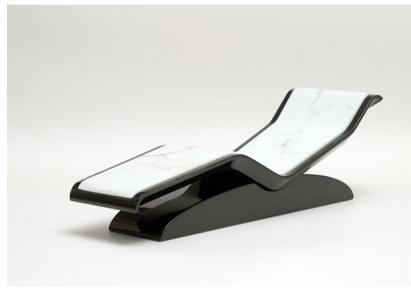

Diva Moderno - White Marble

Product Code: 130E32

**POA** 

(Ex Tax & Delivery)

The Diva Moderno has simple low profile design and elegant curves to its base will fit perfectly in any surrounding. Options include 3 zone heating with LED display, integrated incline motor and leather hand stitched base.

## Features:

Floor protective rollers (on request)

Hand finished White Statuario marble surface

Digital thermostat

Temp controlled LED display

Carved from a single block of marble

Contemporary design

Ergonomic and smooth surface

Suitable for indoor, outdoor and wet areas

Plug and play installation

Heating up to 41.5 degree C/105 degree F

Electro-smog free heating system

Hygienic joint-free surface

All components made in Germany and TUV-UL approved

Skai leather headrest

Metalic paint finish options for the base

## **Specifications:**

Height: 670mm

Max Length: 1930mm

Base Length: 1600mm

Weight: 135kg

Warranty: 5 years