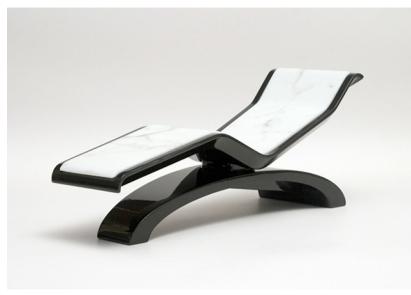

Diva Classico - White Marble

Product Code: 0F6F00

**POA** 

(Ex Tax & Delivery)

The Diva Classico beautifully combines design and technology. Options include 3 zone heating with LED display, integrated incline motor and leather hand stitched base.

## **Features:**

Floor protective rollers (on request)

Hand finished White Statuario marble surface

Digital thermostat

Temp controlled LED display

Carved from a single block of marble

Contemporary design

Ergonomic and smooth surface

Suitable for indoor, outdoor and wet areas

Plug and play installation

Heating up to 41.5 degree C/105 degree F

Electro-smog free heating system

Hygienic joint-free surface

All components made in Germany and TUV-UL approved