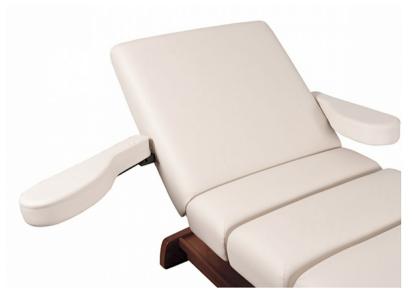

Adjustable Side Arm Rests Product Code: 0ECA90 \$425.00

(Ex Tax & Delivery)

# nter the second second

These incredibly versatile and comfortable arm rests feature plush padding and a wide range of positions. They always stay level, regardless of the backrest angle. They rotate in and out for comfortable positioning and can be moved completely out of the way to allow guests to get on and off the table easily. They also can be lifted up out of the way, or completely removed. Available for Salon tops only.

#### Features:

76mm/3" Plush Padding

Upholstery in choice of TerraTouch Fabrics - see PDF

Extremely stable, removable Armrests