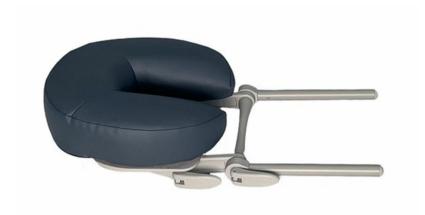

# Quick Lock Face Rest System & Aero-Cel Crescent Pad

Product Code: 0CBB1E

\$155.00

(Ex Tax & Delivery)

The QuickLock™ adjustable Face Rest features virtually unlimited positioning through fast, simple adjustments. This product includes the QucikLock™ Face Rest Platform and the Face Rest Crescent Pad.

#### Features:

QuickLock Face Rest WITH Aerocel Crescent

100mm/4" Aero\*Cel Padding

Virtually unlimited movement through fast, simple adjustments

Upholstery in choice of TerraTouch Fabrics - see PDF

Platform in Black