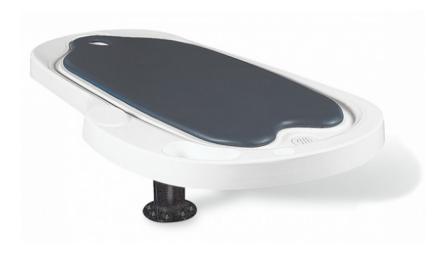

## Hydrowet Table Product Code: 088E90

**POA** 

(Ex Tax & Delivery)

The Hydrowet table is a great addition to any wet room. The super-soft mattress with the moulded face cradle provides ease of access for the therapist- enhancing the massage whether the bather is face down or face up. Seaweeds and muds can be prepared in the table's side-bowl, keeping everything at the therapist's fingertips.