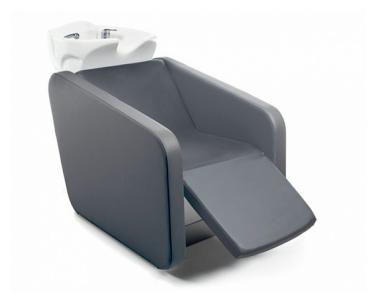

# 

Wash unit with ergonomic tilting bowl and waste trap valve. Electric height adjustment of whole backwash (seat & basin) - adjustable to height of hairdresser. Electrical legrest.

#### Features:

Available in a variety of colours - see PDF

Deep tilting ergonomic bowl

Mixing tap & hand shower

Electrical height adjustment of whole unit

Electric legrest

### **Specifications:**

Length: 1350mm or 1600mm with legrest

Height: 865mm - 1105mm

Width: 680mm

Electrics: International electrics available

Voltage: 110v or 220v

Plumbing: Required

Certifications: CE Marked