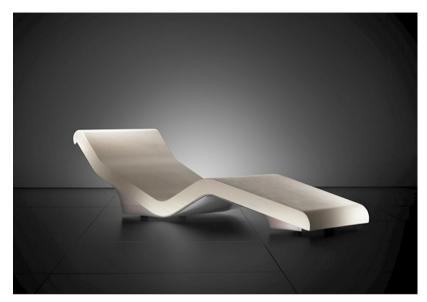

Cleopatra Basico - Limestone

Product Code: 076DF2

**POA** 

(Ex Tax & Delivery)

The Cleopatra Basico is built on a minimalistic design. Options include 3 zone heating with LED display, leather hand stitched base and a wooden base.

## Features:

Floor protective rollers (on request)

Hand finished Limestone surface

Digital thermostat

Temp controlled LED display

Carved from a single block of marble

Contemporary design

Ergonomic and smooth surface